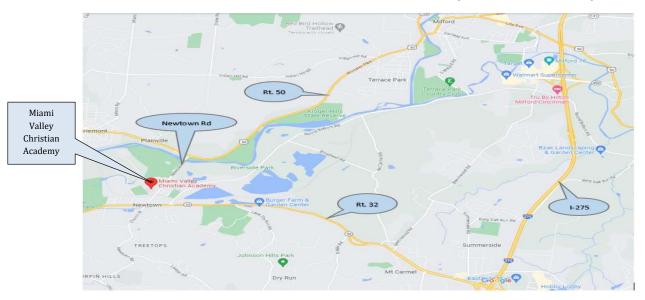

### Sunday, August 6, 2023

Hosted by Miami Valley Christian Academy (show proceeds benefit MVCA)

6830 School St. Cincinnati, Ohio 45244 (Newtown, Ohio)

Registration 9am – noon
Judging begins at 11am
Awards presented at 4pm
\$20 per car (\$10 display only)
\$15 Pre-register by 7/15/2023